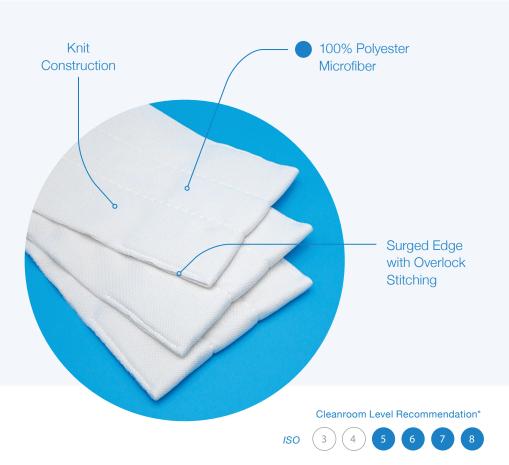

#### Features and Benefits

- Removes 99.9% of particles down to .1 micron in size<sup>4</sup>
- 158 ft<sup>2</sup> / 14 m<sup>2</sup> coverage per mop
- Lightweight design ideal for small area cleaning, reducing waste of cleaning solutions
- Pocket mop design facilitates hands-free operation for ease of use and minimizes the spread of dirty cleaning solutions

### Disposable Light Weight Microfiber Mops

Independently tested by a nationally renowned third party laboratory

| the confidence of the confiden |                                                                                   |  |
|--------------------------------------------------------------------------------------------------------------------------------------------------------------------------------------------------------------------------------------------------------------------------------------------------------------------------------------------------------------------------------------------------------------------------------------------------------------------------------------------------------------------------------------------------------------------------------------------------------------------------------------------------------------------------------------------------------------------------------------------------------------------------------------------------------------------------------------------------------------------------------------------------------------------------------------------------------------------------------------------------------------------------------------------------------------------------------------------------------------------------------------------------------------------------------------------------------------------------------------------------------------------------------------------------------------------------------------------------------------------------------------------------------------------------------------------------------------------------------------------------------------------------------------------------------------------------------------------------------------------------------------------------------------------------------------------------------------------------------------------------------------------------------------------------------------------------------------------------------------------------------------------------------------------------------------------------------------------------------------------------------------------------------------------------------------------------------------------------------------------------------|-----------------------------------------------------------------------------------|--|
| Property                                                                                                                                                                                                                                                                                                                                                                                                                                                                                                                                                                                                                                                                                                                                                                                                                                                                                                                                                                                                                                                                                                                                                                                                                                                                                                                                                                                                                                                                                                                                                                                                                                                                                                                                                                                                                                                                                                                                                                                                                                                                                                                       | Typical Value                                                                     |  |
| Face Material                                                                                                                                                                                                                                                                                                                                                                                                                                                                                                                                                                                                                                                                                                                                                                                                                                                                                                                                                                                                                                                                                                                                                                                                                                                                                                                                                                                                                                                                                                                                                                                                                                                                                                                                                                                                                                                                                                                                                                                                                                                                                                                  | 100% circular knit polyester microfiber, 180 gsm                                  |  |
| Inner Layer Material                                                                                                                                                                                                                                                                                                                                                                                                                                                                                                                                                                                                                                                                                                                                                                                                                                                                                                                                                                                                                                                                                                                                                                                                                                                                                                                                                                                                                                                                                                                                                                                                                                                                                                                                                                                                                                                                                                                                                                                                                                                                                                           | 3-layer, 100% non-woven polyester                                                 |  |
| Backing Material                                                                                                                                                                                                                                                                                                                                                                                                                                                                                                                                                                                                                                                                                                                                                                                                                                                                                                                                                                                                                                                                                                                                                                                                                                                                                                                                                                                                                                                                                                                                                                                                                                                                                                                                                                                                                                                                                                                                                                                                                                                                                                               | 100% circular knit polyester                                                      |  |
| Weight (g) / Dry Weight                                                                                                                                                                                                                                                                                                                                                                                                                                                                                                                                                                                                                                                                                                                                                                                                                                                                                                                                                                                                                                                                                                                                                                                                                                                                                                                                                                                                                                                                                                                                                                                                                                                                                                                                                                                                                                                                                                                                                                                                                                                                                                        | 39 g                                                                              |  |
| Floor Coverage                                                                                                                                                                                                                                                                                                                                                                                                                                                                                                                                                                                                                                                                                                                                                                                                                                                                                                                                                                                                                                                                                                                                                                                                                                                                                                                                                                                                                                                                                                                                                                                                                                                                                                                                                                                                                                                                                                                                                                                                                                                                                                                 | 158 SqFt / 14 m <sup>2</sup>                                                      |  |
| Absorbency                                                                                                                                                                                                                                                                                                                                                                                                                                                                                                                                                                                                                                                                                                                                                                                                                                                                                                                                                                                                                                                                                                                                                                                                                                                                                                                                                                                                                                                                                                                                                                                                                                                                                                                                                                                                                                                                                                                                                                                                                                                                                                                     | 335%                                                                              |  |
| Application Usage                                                                                                                                                                                                                                                                                                                                                                                                                                                                                                                                                                                                                                                                                                                                                                                                                                                                                                                                                                                                                                                                                                                                                                                                                                                                                                                                                                                                                                                                                                                                                                                                                                                                                                                                                                                                                                                                                                                                                                                                                                                                                                              | Floor, wall and ceiling cleaning for cleanrooms and other controlled environments |  |
| Shelf Life                                                                                                                                                                                                                                                                                                                                                                                                                                                                                                                                                                                                                                                                                                                                                                                                                                                                                                                                                                                                                                                                                                                                                                                                                                                                                                                                                                                                                                                                                                                                                                                                                                                                                                                                                                                                                                                                                                                                                                                                                                                                                                                     | 3 Years                                                                           |  |
| Re-use                                                                                                                                                                                                                                                                                                                                                                                                                                                                                                                                                                                                                                                                                                                                                                                                                                                                                                                                                                                                                                                                                                                                                                                                                                                                                                                                                                                                                                                                                                                                                                                                                                                                                                                                                                                                                                                                                                                                                                                                                                                                                                                         | Disposable mop. Single use in cleanrooms, washable for reuse in grey areas        |  |
| Chemical Resistance                                                                                                                                                                                                                                                                                                                                                                                                                                                                                                                                                                                                                                                                                                                                                                                                                                                                                                                                                                                                                                                                                                                                                                                                                                                                                                                                                                                                                                                                                                                                                                                                                                                                                                                                                                                                                                                                                                                                                                                                                                                                                                            | Acids: non-effect, Alkali: non-effect                                             |  |
|                                                                                                                                                                                                                                                                                                                                                                                                                                                                                                                                                                                                                                                                                                                                                                                                                                                                                                                                                                                                                                                                                                                                                                                                                                                                                                                                                                                                                                                                                                                                                                                                                                                                                                                                                                                                                                                                                                                                                                                                                                                                                                                                |                                                                                   |  |