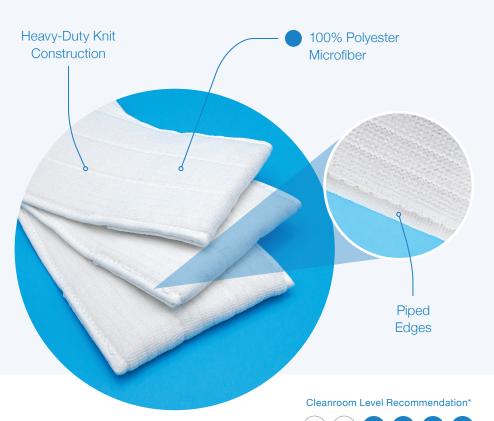

# Features and Benefits

- Removes 99.9% of particles down to .1 micron in size<sup>4</sup>
- 305 ft<sup>2</sup>/ 28 m<sup>2</sup> coverage per mop, 47% more than leading competitor mops<sup>4</sup>
- Pocket mop design facilitates hands-free operation for ease of use and minimizes the spread of dirty cleaning solutions
- Ultra-high absorbency and coverage to maximize worker efficiency
- Consistent and even laydown of cleaning solutions

### Disposable Heavy Weight Microfiber Mops

Independently tested by a nationally renowned third party laboratory

Cleanroom Level Recommendation\*

3

4

ISO

| Property                | Typical Value                                                                     |  |
|-------------------------|-----------------------------------------------------------------------------------|--|
| Face Material           | 100% circular knit polyester microfiber, 290 gsm                                  |  |
| Inner Layer Material    | 3-layer, 100% non-woven polyester                                                 |  |
| Backing Material        | 100% circular knit polyester                                                      |  |
| Weight (g) / Dry Weight | 68 g                                                                              |  |
| Floor Coverage          | 305 SqFt / 28 m <sup>2</sup>                                                      |  |
| Absorbency              | 252%                                                                              |  |
| Application Usage       | Floor, wall and ceiling cleaning for cleanrooms and other controlled environments |  |
| Shelf Life              | 3 Years                                                                           |  |
| Re-use                  | Disposable mop. Single use in cleanrooms, washable for reuse in grey areas        |  |
| Chemical Resistance     | Acids: non-effect, Alkali: non-effect                                             |  |