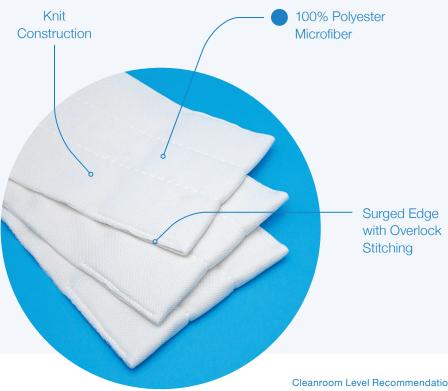

# Features and Benefits

- Removes 99.9% of particles down to .1 micron in size<sup>4</sup>
- 70% isopropyl alcohol (IPA), 30% DI water
- 158 ft<sup>2</sup> / 14 m<sup>2</sup> coverage per mop
- Lightweight design ideal for small area cleaning, reducing cleaning solution waste
- Pocket mop desgin facilitates hands-free operation for ease of use and minimizes the spread of dirty cleaning solutions
- Certificate of Sterility included

### **Cleanroom Level Recommendation\***

## Sterile Presaturated Light Weight Microfiber Mops

Independently tested by a nationally renowned third party laboratory

Cleanroom Level Recommendation\*

3

4

ISO

| independentily teeted by a nationally i |                                                                                   |
|-----------------------------------------|-----------------------------------------------------------------------------------|
| Property                                | Typical Value                                                                     |
| Face Material                           | 100% circular knit polyester microfiber, 180 gsm                                  |
| Inner Layer Material                    | 3-layer, 100% non-woven polyester                                                 |
| Backing Material                        | 100% circular knit polyester                                                      |
| Weight (g) / Dry Weight                 | 39 g                                                                              |
| Floor Coverage                          | 158 SqFt / 14 m <sup>2</sup>                                                      |
| Absorbency                              | 335%                                                                              |
| Application Usage                       | Floor, wall and ceiling cleaning for cleanrooms and other controlled environments |
| Shelf Life                              | 3 Years                                                                           |
| Re-use                                  | Disposable mop. Single use in cleanrooms, washable for reuse in grey areas        |
| Chemical Resistance                     | Acids: non-effect, Alkali: non-effect                                             |