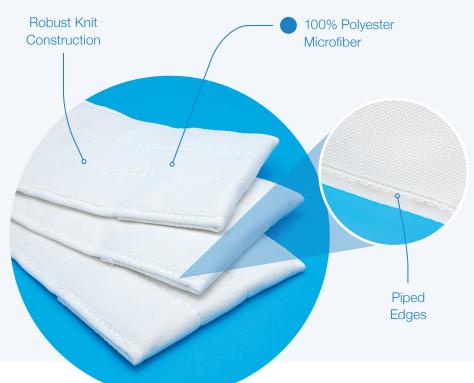

## Features and Benefits

- Removes 99.9% of particles down to .1 micron in size<sup>4</sup>
- 70% isopropyl alcohol (IPA), 30% DI water
- 228 ft<sup>2</sup> / 21 m<sup>2</sup> coverage per mop
- Pocket mop design facilitates hands-free operation for ease of use and minimizes the spread of dirty cleaning solutions
- High absorbency and coverage for enhanced worker efficiency
- Even laydown of cleaning solutions
- Certificate of Sterility included

### Sterile Presaturated Medium Weight Microfiber Mops

 Cleanroom Level Recommendation\*

 ISO
 3
 4
 5
 6
 7
 8

Independently tested by a nationally renowned third party laboratory

| Property                | Typical Value                                                                     |  |
|-------------------------|-----------------------------------------------------------------------------------|--|
| Face Material           | 100% circular knit polyester microfiber, 200 gsm                                  |  |
| Inner Layer Material    | 3-layer, 100% non-woven polyester                                                 |  |
| Backing Material        | 100% circular knit polyester                                                      |  |
| Weight (g) / Dry Weight | 58 g                                                                              |  |
| Floor Coverage          | 228 SqFt / 21 m <sup>2</sup>                                                      |  |
| Absorbency              | 301%                                                                              |  |
| Application Usage       | Floor, wall and ceiling cleaning for cleanrooms and other controlled environments |  |
| Shelf Life              | 3 Years                                                                           |  |
| Re-use                  | Disposable mop. Single use in cleanrooms, washable for reuse in grey areas        |  |
| Chemical Resistance     | Acids: non-effect, Alkali: non-effect                                             |  |