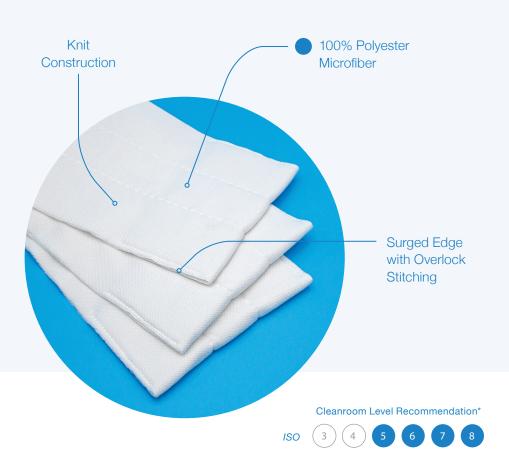

# Features and Benefits

- Removes 99.9% of particles down to .1 micron in size<sup>4</sup>
- 158 ft<sup>2</sup> / 14 m<sup>2</sup> coverage per mop
- Lightweight design is ideal for small area cleaning, reducing cleaning solution waste
- Pocket mop design facilitates hands-free operation for ease of use and minimizes the spread of dirty cleaning solutions
- Certificate of Sterility included

|   |   | _ |  |
|---|---|---|--|
| 1 | 4 | 0 |  |
| , | V | Ö |  |

| Independently tested by a nationally renowned third party laboratory |                                                                                   |  |
|----------------------------------------------------------------------|-----------------------------------------------------------------------------------|--|
| Property                                                             | Typical Value                                                                     |  |
| Face Material                                                        | 100% circular knit polyester microfiber, 180 gsm                                  |  |
| Inner Layer Material                                                 | 3-layer, 100% non-woven polyester                                                 |  |
| Backing Material                                                     | 100% circular knit polyester                                                      |  |
| Weight (g) / Dry Weight                                              | 39 g                                                                              |  |
| Floor Coverage                                                       | 158 SqFt / 14 m <sup>2</sup>                                                      |  |
| Absorbency                                                           | 335%                                                                              |  |
| Application Usage                                                    | Floor, wall and ceiling cleaning for cleanrooms and other controlled environments |  |
| Shelf Life                                                           | 3 Years                                                                           |  |
| Re-use                                                               | Disposable mop. Single use in cleanrooms, washable for reuse in grey areas        |  |
| Chemical Resistance                                                  | Acids: non-effect, Alkali: non-effect                                             |  |

To learn more about our products, visit us online at **Saturix.com** or contact us at +1 (413) 598-8344 or info@saturix.com

Sterile Disposable Light Weight Microfiber Mops

MD216S

Cleanroom Level Recommendation\*